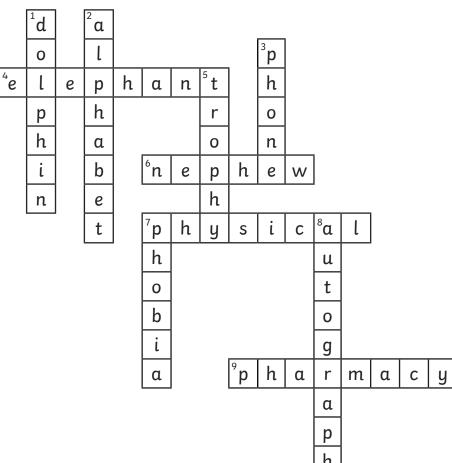

#### **Across**

- 4. An \_\_\_\_\_ is a huge animal with a trunk. (8)
- 6. My brother is my uncle's \_\_\_\_. (6)
- 7. P.E. is short for \_\_\_\_\_ Education. (8)
- 9. Mum collected my medicine from the \_\_\_\_\_. (8)

- 1. A \_\_\_\_\_ is a very intelligent mammal that lives in the sea and has a fin. (7)
- 2. a, b and c are the first three letters of the \_\_\_\_\_. (8)
- 3. My mobile \_\_\_\_ rang loudly. (5)
- 5. I got my name engraved on a silver \_\_\_\_ when I won the league. (6)
- 7. A \_\_\_\_\_ is an extreme fear of something. (6)
- 8. I asked the movie star to sign their \_\_\_\_\_. (9)

### **Across**

- 4. An **e**\_\_\_\_\_ is a huge animal with a trunk. (8)
- 6. My brother is my uncle's **n**\_\_\_\_. (6)
- 7. P.E. is short for **p**\_\_\_\_\_ Education. (8)
- 9. Mum collected my medicine from the **p**\_\_\_\_\_. (8)

- 1. A  $\mathbf{d}_{---}$  is a very intelligent mammal that lives in the sea and has a fin. (7)
- 2. a, b and c are the first three letters of the  $\mathbf{a}_{---}$ . (8)
- 3. My mobile **p**\_\_\_\_ rang loudly. (5)
- 5. I got my name engraved on a silver **t**\_\_\_\_ when I won the league. (6)
- 7. A  $\mathbf{p}_{---}$  is an extreme fear of something. (6)
- 8. I asked the movie star to sign their  $\mathbf{a}_{----}$  (9)

### **Across**

- 4. An \_\_\_\_\_ is a huge animal with a trunk. (8)
- 6. My brother is my uncle's \_\_\_\_\_. (6)
- 7. P.E. is short for \_\_\_\_\_ Education. (8)
- 9. Mum collected my medicine from the \_\_\_\_\_. (8)

### **Across**

- 4. An **elephant** is a huge animal with a trunk. (8)
- 6. My brother is my uncle's **nephew**. (6)
- 7. P.E. is short for **physical** Education. (8)
- 9. Mum collected my medicine from the **pharmacy**. (8)

- 1. A dolphin is a very intelligent mammal that lives in the sea and has a fin. (7)
- 2. a, b and c are the first three letters of the **alphabet**. (8)
- 3. My mobile **phone** rang loudly. (5)
- 5. I got my name engraved on a silver **trophy** when I won the league. (6)
- 7. A **phobia** is an extreme fear of something. (6)
- 8. I asked the movie star to sign their **autograph**. (9)