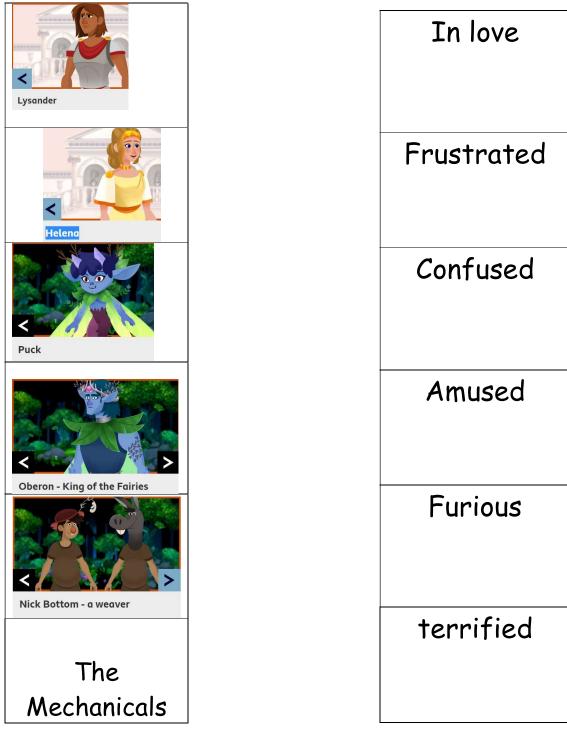

## Watch Episodes 4 and 5 and complete the tasks below.

Task 1) How were the characters feeling in episode 5? Match the feeling to the character with a line.